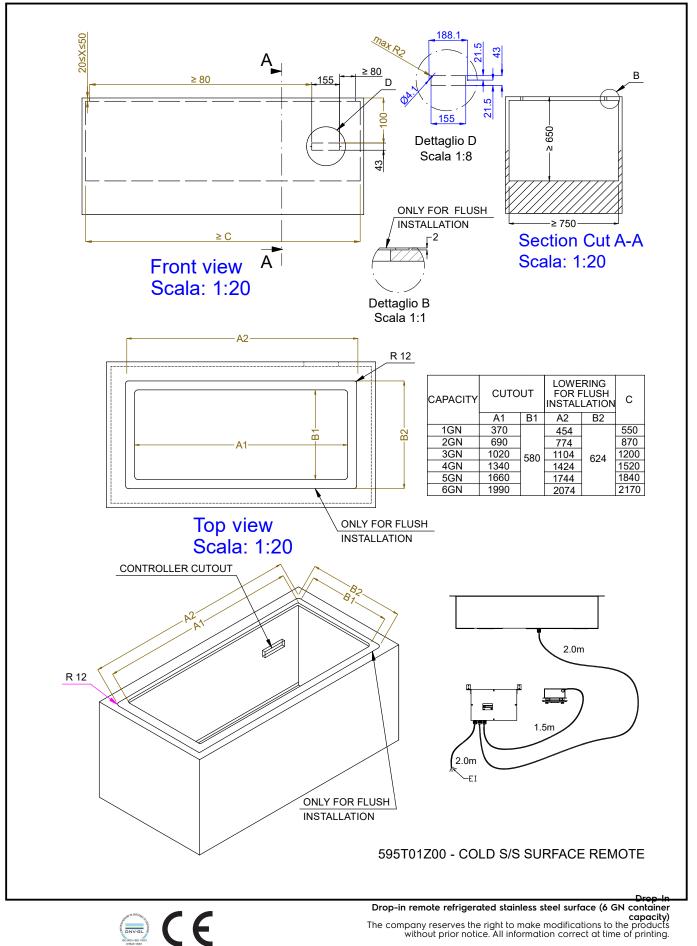

## Drop-In Drop-in remote refrigerated stainless steel surface (6 GN container capacity)

| Electric                                                                                                                                                                                                                        |                                                                                                                    |
|---------------------------------------------------------------------------------------------------------------------------------------------------------------------------------------------------------------------------------|--------------------------------------------------------------------------------------------------------------------|
| Supply voltage:<br>341113 (D14R6)<br>Electrical power max.:                                                                                                                                                                     | 220-240 V/1N ph/50 Hz<br>0.02 kW                                                                                   |
| Water:                                                                                                                                                                                                                          |                                                                                                                    |
| Water drain outlet size:                                                                                                                                                                                                        | ]"                                                                                                                 |
| Key Information:                                                                                                                                                                                                                |                                                                                                                    |
| External dimensions, Width:<br>External dimensions, Depth:<br>External dimensions, Height:<br>Net weight:<br>Shipping weight:<br>Shipping height:<br>Shipping width:<br>Shipping depth:<br>Shipping volume:<br>Set temperature: | 2070 mm<br>620 mm<br>90 mm<br>36.6 kg<br>66 kg<br>570 mm<br>660 mm<br>2100 mm<br>0.79 m <sup>3</sup><br>-10 / 0 °C |
| Refrigeration Data                                                                                                                                                                                                              |                                                                                                                    |
| Refrigerant type:<br>Connection pipes (remote) -<br>outlet:                                                                                                                                                                     | R452A<br>12.7 mm                                                                                                   |
| Connection pipes (remote) -<br>inlet:                                                                                                                                                                                           | 9.52 mm                                                                                                            |
| Sustainability                                                                                                                                                                                                                  |                                                                                                                    |
| Noise level:                                                                                                                                                                                                                    | 0 dBA                                                                                                              |

Drop-In Drop-in remote refrigerated stainless steel surface (6 GN container capacity) The company reserves the right to make modifications to the products without prior notice. All information correct at time of printing.