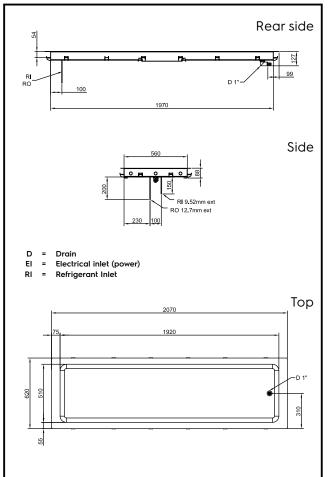

## Drop-In Drop-in remote refrigerated stainless steel surface (6 GN container capacity)

| Electric                                                                                                                                                                                                                        |                                                                                                                    |
|---------------------------------------------------------------------------------------------------------------------------------------------------------------------------------------------------------------------------------|--------------------------------------------------------------------------------------------------------------------|
| Supply voltage:<br>341113 (D14R6)<br>Electrical power max.:                                                                                                                                                                     | 220-240 V/1N ph/50 Hz<br>0.02 kW                                                                                   |
| Water:                                                                                                                                                                                                                          |                                                                                                                    |
| Water drain outlet size:                                                                                                                                                                                                        | ]"                                                                                                                 |
| Key Information:                                                                                                                                                                                                                |                                                                                                                    |
| External dimensions, Width:<br>External dimensions, Depth:<br>External dimensions, Height:<br>Net weight:<br>Shipping weight:<br>Shipping height:<br>Shipping width:<br>Shipping depth:<br>Shipping volume:<br>Set temperature: | 2070 mm<br>620 mm<br>90 mm<br>36.6 kg<br>66 kg<br>570 mm<br>660 mm<br>2100 mm<br>0.79 m <sup>3</sup><br>-10 / 0 °C |
| Refrigeration Data                                                                                                                                                                                                              |                                                                                                                    |
| Refrigerant type:<br>Connection pipes (remote) -<br>outlet:                                                                                                                                                                     | R452A<br>12.7 mm                                                                                                   |
| Connection pipes (remote) -<br>inlet:                                                                                                                                                                                           | 9.52 mm                                                                                                            |
| Sustainability                                                                                                                                                                                                                  |                                                                                                                    |
| Noise level:                                                                                                                                                                                                                    | 0 dBA                                                                                                              |