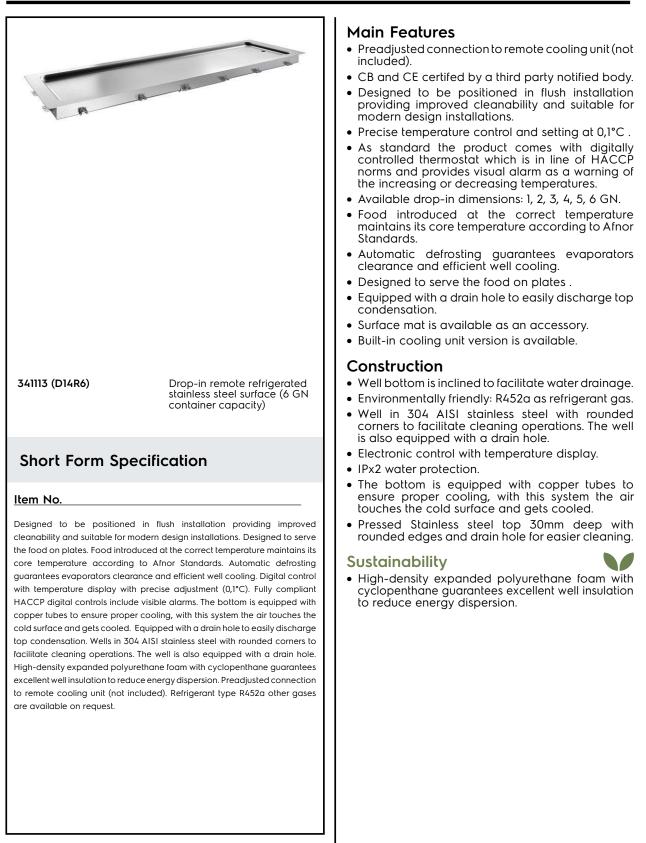

Drop-In Drop-in remote refrigerated stainless steel surface (6 GN container capacity)

ITEM #

SIS #

AIA #

<u>MODEL #</u> NAME #

## Drop-In Drop-in remote refrigerated stainless steel surface (6 GN container capacity)

| Electric                                                                                                                                                                                                                        |                                                                                                                    |
|---------------------------------------------------------------------------------------------------------------------------------------------------------------------------------------------------------------------------------|--------------------------------------------------------------------------------------------------------------------|
| Supply voltage:<br>341113 (D14R6)<br>Electrical power max.:                                                                                                                                                                     | 220-240 V/1N ph/50 Hz<br>0.02 kW                                                                                   |
| Water:                                                                                                                                                                                                                          |                                                                                                                    |
| Water drain outlet size:                                                                                                                                                                                                        | ]"                                                                                                                 |
| Key Information:                                                                                                                                                                                                                |                                                                                                                    |
| External dimensions, Width:<br>External dimensions, Depth:<br>External dimensions, Height:<br>Net weight:<br>Shipping weight:<br>Shipping height:<br>Shipping width:<br>Shipping depth:<br>Shipping volume:<br>Set temperature: | 2070 mm<br>620 mm<br>90 mm<br>36.6 kg<br>66 kg<br>570 mm<br>660 mm<br>2100 mm<br>0.79 m <sup>3</sup><br>-10 / 0 °C |
| Refrigeration Data                                                                                                                                                                                                              |                                                                                                                    |
| Refrigerant type:<br>Connection pipes (remote) -<br>outlet:                                                                                                                                                                     | R452A<br>12.7 mm                                                                                                   |
| Connection pipes (remote) -<br>inlet:                                                                                                                                                                                           | 9.52 mm                                                                                                            |
| Sustainability                                                                                                                                                                                                                  |                                                                                                                    |
| Noise level:                                                                                                                                                                                                                    | 0 dBA                                                                                                              |

## Drop-In Drop-in remote refrigerated stainless steel surface (6 GN container capacity)